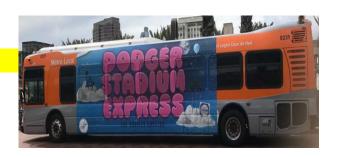

## **Dodger Stadium Express**

往路:ユニオンステーション⇒ドジャースタジアム

★乗り場:ユニオンステーション(Bus Bay 9)

ユニオンステーションまでは、電車、タクシーまたはUberでお越し下さい。 試合開始90分前より10分おきに出発します。

ユニオンステーションのUnion Station East, Patsaouras Plaza, Bus Bay 9に向かいます。