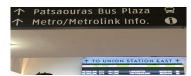

## **Dodger Stadium Express**

往路:ユニオンステーション⇒ドジャースタジアム

★乗り場:ユニオンステーション(Bus Bay 9)

ユニオンステーションまでは、電車、タクシーまたはUberでお越し下さい。 試合開始90分前より10分おきに出発します。

ユニオンステーションのUnion Station East, Patsaouras Plaza, Bus Bay 9に向かいます。

♦West Entry (Alamedaストリート側)からTo Trains &Bus Plazaを抜け The Passageway を通過

♦Patsaouras Bus Plaza方面へ

♦East Entry (Vignes ストリート側) Bus Bays 9方面へ

◆Bus Bays 9乗り場へ到着

スタジアム(センターフィールド到着)

♦ドジャースタジアム(トップデッキ到着)