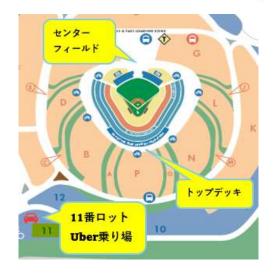

♦West Entry (Alamedaストリート側)からTo Trains &Bus Plazaを抜け The Passageway を通過

♦Patsaouras Bus Plaza方面へ

♦East Entry (Vignes ストリート側) Bus Bays 9方面へ

◆Bus Bays 9乗り場へ到着

スタジアム(センターフィールド到着)

♦ドジャースタジアム(トップデッキ到着)

#### 復路:ドジャースタジアム⇒ユニオンステーション

★乗り場:ドジャースタジアム(トップデッキ)

ドジャースタジアム(センターフィールド)

最終バスは、試合終了から45分でサービス終了となります。(イベント開催日はイベント終了後20分)

※ご乗車の際には「ユニオンステーション行」かどうか必ずご確認ください。

♦ドジャースタジアム(トップデッキ発)

♦ドジャースタジアム(センターフィールド発)

◆ユニオンステーション到着 West Entry (Alamedaストリート側)

### **Uber**

II番ロットがUber乗り場です。 Uber乗り場の看板に沿ってお進みください。