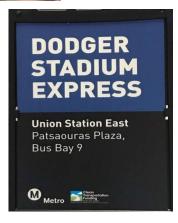

## **Dodger Stadium Express**

往路:ユニオンステーション⇒ドジャースタジアム

★乗り場:ユニオンステーション(Bus Bay 9)

ユニオンステーションまでは、電車、タクシーまたはUberでお越し下さい。 試合開始90分前より10分おきに出発します。

ユニオンステーションのUnion Station East, Patsaouras Plaza, Bus Bay 9に向かいます。