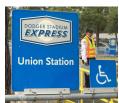

#### 復路:ドジャースタジアム⇒ユニオンステーション

★乗り場:ドジャースタジアム(トップデッキ)

ドジャースタジアム(センターフィールド)

最終バスは、試合終了から45分でサービス終了となります。(イベント開催日はイベント終了後20分)

※ご乗車の際には「ユニオンステーション行」かどうか必ずご確認ください。

♦ドジャースタジアム(トップデッキ発)

♦ドジャースタジアム(センターフィールド発)

◆ユニオンステーション到着 West Entry (Alamedaストリート側)