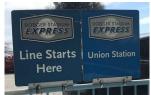

## **Dodger Stadium Express**

往路:ユニオンステーション⇒ドジャースタジアム

★乗り場:ユニオンステーション(Bus Bay 9)

ユニオンステーションまでは、電車、タクシーまたはUberでお越し下さい。 試合開始90分前より10分おきに出発します。

ユニオンステーションのUnion Station East, Patsaouras Plaza, Bus Bay 9に向かいます。