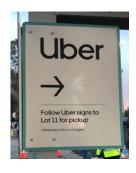

## ドジャースタジアムからUberでお帰りのお客様

### **Uber**

II番ロットがUber乗り場です。 Uber乗り場の看板に沿ってお進みください。